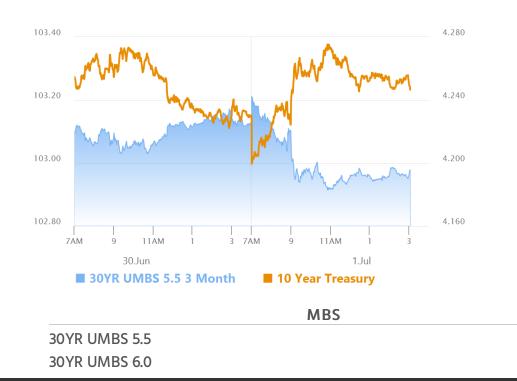

# Traders Buy The Dip After AM Data

MBS Recap Matthew Graham | 4:04 PM

After a bit of overnight strength and an early morning pull-back, bonds were right in line with yesterday afternoon's levels ahead of the 10am data. JOLTS (job openings) pushed yields back to yesterday's highs--perhaps with some help from the Senate's passage of the spending bill, but at that point, traders bought the dip in bond prices and pushed back into the day's range. It wasn't enough to get back to positive territory, but it made the day less of an obvious turning point in the bigger-picture. Perhaps a better way to say it would be that bonds still look open-minded when it comes to responding to Thursday's jobs report and next week's CPI.

#### Market Movement Recap

- 10:34 AM slightly stronger overnight, but progressively weaker in the AM--especially after 10am econ data. MBS down 7 ticks (.22) and 10yr up 3.2bps at 4.256
- 12:01 PM 10yr yields are up 5bp at 4.273. MBS down a quarter point.
- 02:59 PM Modest recovery. MBS down only 5 ticks (.16) now. 10yr up 2.5bps at 4.25

### Lock / Float Considerations

Bonds have shifted from range-bound to trending lower in yield this week. Data is only partly able to explain the shift. The rest requires things like friendlier Fed comments and even regulatory changes that allow banks to hold more Treasuries. Either way, weaker data (and the expectation of more to come) is likely part of the equation. That will be very important in the coming days and especially with the jobs report on Thursday. Next week's CPI is critically important as well.