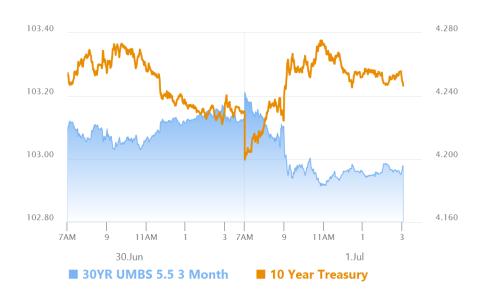

## Traders Buy The Dip After AM Data

MBS Recap Matthew Graham | 4:04 PM

After a bit of overnight strength and an early morning pull-back, bonds were right in line with yesterday afternoon's levels ahead of the 10am data. JOLTS (job openings) pushed yields back to yesterday's highs--perhaps with some help from the Senate's passage of the spending bill, but at that point, traders bought the dip in bond prices and pushed back into the day's range. It wasn't enough to get back to positive territory, but it made the day less of an obvious turning point in the bigger-picture. Perhaps a better way to say it would be that bonds still look open-minded when it comes to responding to Thursday's jobs report and next week's CPI.

### Market Movement Recap

- 10:34 AM slightly stronger overnight, but progressively weaker in the AM--especially after 10am econ data. MBS down 7 ticks (.22) and 10yr up 3.2bps at 4.256
- 12:01 PM 10yr yields are up 5bp at 4.273. MBS down a quarter point.

### Lock / Float Considerations

Bonds have shifted from range-bound to trending lower in yield this week. Data is only partly able to explain the shift. The rest requires things like friendlier Fed comments and even regulatory changes that allow banks to hold more Treasuries. Either way, weaker data (and the expectation of more to come) is likely part of the equation. That will be very important in the coming days and especially with the jobs report on Thursday. Next week's CPI is critically important as well.