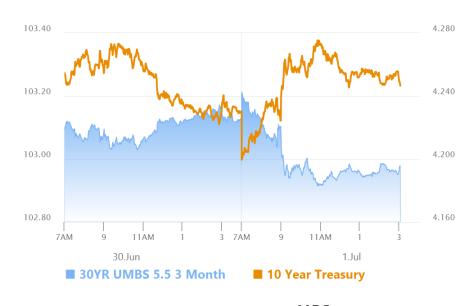

## Traders Buy The Dip After AM Data

MBS Recap Matthew Graham | 4:04 PM

After a bit of overnight strength and an early morning pull-back, bonds were right in line with yesterday afternoon's levels ahead of the 10am data. JOLTS (job openings) pushed yields back to yesterday's highs--perhaps with some help from the Senate's passage of the spending bill, but at that point, traders bought the dip in bond prices and pushed back into the day's range. It wasn't enough to get back to positive territory, but it made the day less of an obvious turning point in the bigger-picture. Perhaps a better way to say it would be that bonds still look open-minded when it comes to responding to Thursday's jobs report and next week's CPI.

### Market Movement Recap

- 10:34 AM slightly stronger overnight, but progressively weaker in the AM--especially after 10am econ data. MBS down 7 ticks (.22) and 10yr up 3.2bps at 4.256
- 12:01 PM 10yr yields are up 5bp at 4.273. MBS down a quarter point.