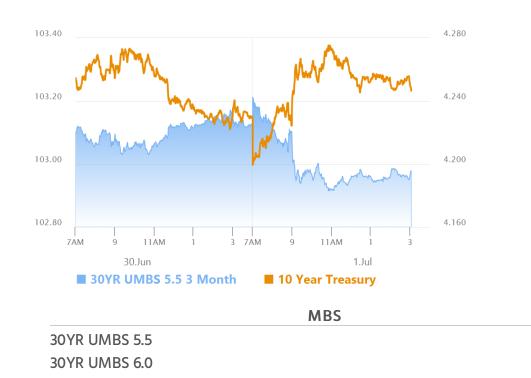

# Traders Buy The Dip After AM Data

MBS Recap Matthew Graham | 4:04 PM

After a bit of overnight strength and an early morning pull-back, bonds were right in line with yesterday afternoon's levels ahead of the 10am data. JOLTS (job openings) pushed yields back to yesterday's highs--perhaps with some help from the Senate's passage of the spending bill, but at that point, traders bought the dip in bond prices and pushed back into the day's range. It wasn't enough to get back to positive territory, but it made the day less of an obvious turning point in the bigger-picture. Perhaps a better way to say it would be that bonds still look open-minded when it comes to responding to Thursday's jobs report and next week's CPI.

#### Update

9:49 AM Giving Up Overnight Gains

#### **MBS Morning**

10:33 AM AM Data Possibly Arguing For a Bounce

#### Alert

12:01 PM Weakest Levels of The Day

3:26 PM

#### Market Movement Recap

- 10:34 AM slightly stronger overnight, but progressively weaker in the AM--especially after 10am econ data. MBS down 7 ticks (.22) and 10yr up 3.2bps at 4.256
- 12:01 PM 10yr yields are up 5bp at 4.273. MBS down a quarter point.

## 02:59 PM Modest recovery. MBS down only 5 ticks (.16) now. 10yr up 2.5bps at 4.25