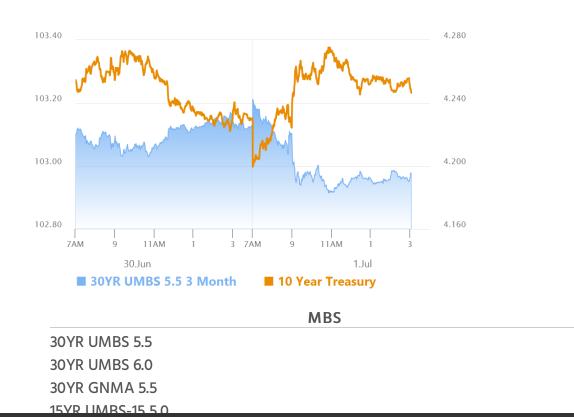

# Traders Buy The Dip After AM Data

MBS Recap Matthew Graham | 4:04 PM

After a bit of overnight strength and an early morning pull-back, bonds were right in line with yesterday afternoon's levels ahead of the 10am data. JOLTS (job openings) pushed yields back to yesterday's highs-perhaps with some help from the Senate's passage of the spending bill, but at that point, traders bought the dip in bond prices and pushed back into the day's range. It wasn't enough to get back to positive territory, but it made the day less of an obvious turning point in the bigger-picture. Perhaps a better way to say it would be that bonds still look open-minded when it comes to responding to Thursday's jobs report and next week's CPI.