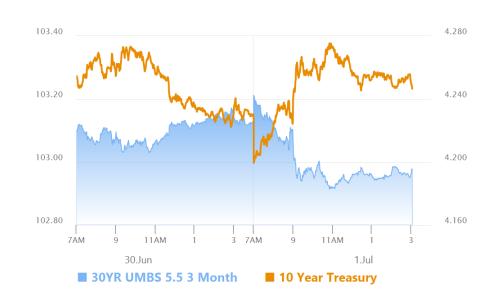

# Traders Buy The Dip After AM Data

MBS Recap Matthew Graham | 4:04 PM

After a bit of overnight strength and an early morning pull-back, bonds were right in line with yesterday afternoon's levels ahead of the 10am data. JOLTS (job openings) pushed yields back to yesterday's highs--perhaps with some help from the Senate's passage of the spending bill, but at that point, traders bought the dip in bond prices and pushed back into the day's range. It wasn't enough to get back to positive territory, but it made the day less of an obvious turning point in the bigger-picture. Perhaps a better way to say it would be that bonds still look open-minded when it comes to responding to Thursday's jobs report and next week's CPI.

#### Market Movement Recap

10:34 AM slightly stronger overnight, but progressively weaker in the AM--especially after 10am econ data. MBS down 7 ticks (.22) and 10yr up 3.2bps at 4.256

12:01 PM 10 vr vields are up 5bp at 4 273 MRS down a quarter point

© MBS Live, LLC. All rights reserved. This newsletter is a service of MBS Live.

02:59 PM Modest recovery. MBS down only 5 ticks (.16) now. 10yr up 2.5bps at 4.25