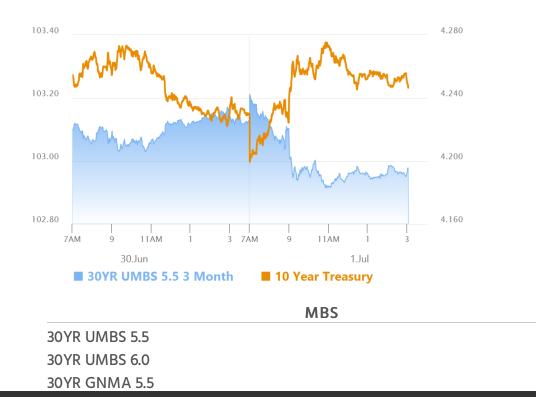

# Traders Buy The Dip After AM Data

MBS Recap Matthew Graham | 4:04 PM

After a bit of overnight strength and an early morning pull-back, bonds were right in line with yesterday afternoon's levels ahead of the 10am data. JOLTS (job openings) pushed yields back to yesterday's highs-perhaps with some help from the Senate's passage of the spending bill, but at that point, traders bought the dip in bond prices and pushed back into the day's range. It wasn't enough to get back to positive territory, but it made the day less of an obvious turning point in the bigger-picture. Perhaps a better way to say it would be that bonds still look open-minded when it comes to responding to Thursday's jobs report and next week's CPI.

#### Update

9:49 AM Giving Up Overnight Gains

#### **MBS Morning**

10:33 AM AM Data Possibly Arguing For a Bounce

#### Alert

12:01 PM Weakest Levels of The Day

3:26 PM

#### Market Movement Recap

- 10:34 AM slightly stronger overnight, but progressively weaker in the AM--especially after 10am econ data. MBS down 7 ticks (.22) and 10yr up 3.2bps at 4.256
- 12:01 PM 10yr yields are up 5bp at 4.273. MBS down a quarter point.
- 02:59 PM Modest recovery. MBS down only 5 ticks (.16) now. 10yr up 2.5bps at 4.25