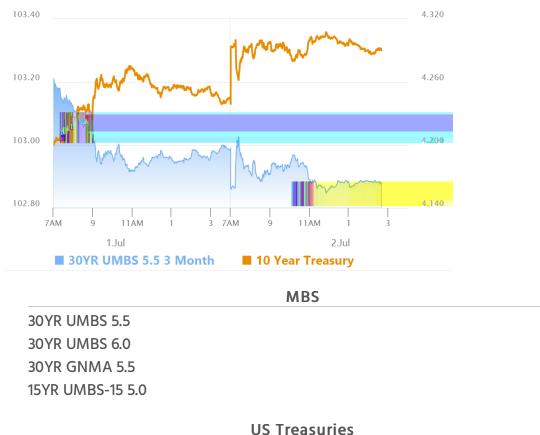

### Bonds Circle The Wagons Ahead of High Risk NFP

MBS Recap Matthew Graham | 3:39 PM

The consensus for tomorrow's NFP (nonfarm payrolls, the principal component of the big jobs report) is 110k--not much of a downgrade from last month's 139k. The bond market has recently been trading as if it expects to see an even lower number--a fact that's not too surprising given the preponderance of other data that suggests a weaker labor market in June. The latest in that list was today's ADP employment report which completely whiffed (-35k vs 95k f'cast). Bonds initially rallied on that news, but didn't maintain the gains, possibly due to all of the preemptive rallying already in place over the past 2 weeks, and possibly because ADP is notorious for paradoxically diverging from NFP on any given month despite broad long-term correlation. Today's weakness was minimal in the bigger picture and could just as easily be viewed as part of a 2-day process of circling the wagons (pausing and modestly correcting a prevailing trend on the eve of high-consequence data).

#### Update

8:23 AM Bonds Erasing Overnight Losses After Sharply Weaker ADP

#### **MBS Morning**

9:54 AM Bonds Think About Rallying on ADP Data, But Already Getting Cold Feet

3:14 PM

#### Econ Data / Events

- • ADP Employment
  - -33k vs 95k f'cast, 29k prev

#### **Market Movement Recap**

- 08:27 AM slightly weaker overnight but erasing losses after ADP data--at least in the shorter end of the yield curve. MBS now unchanged. 10yr up 4bps at 4.279, but 2yr is down 1.7bps.
- 09:15 AM Back down to weaker levels. MBS down 5 ticks (.16) and 10yr up 5.3bps at 4.292
- 12:46 PM Holding at 5 ticks (.16) weaker in MBS. 10yr now up 6.4bps at 4.303
- 03:10 PM Off the weakest levels in Treasuries with 10yr now up only 4.8bps at 4.288. MBS down an eighth.

#### Lock / Float Considerations

The past two trading sessions have effectively circled the wagons on the trail that has led 10yr yields from 4.4+ on June 20th to 4.2 yesterday morning. Even after accounting for the modest correction,