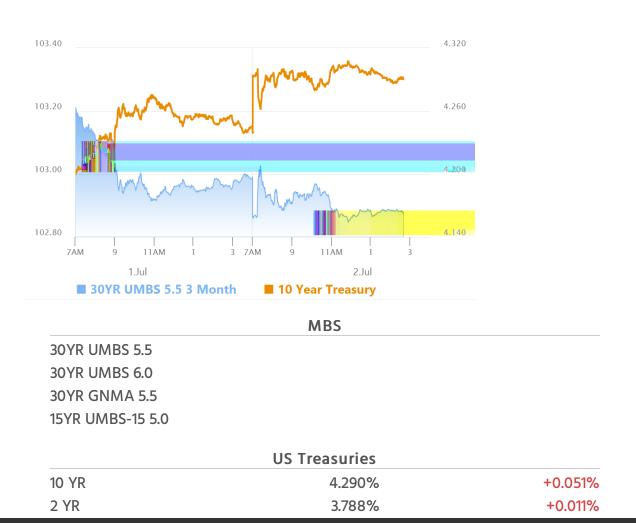

### Bonds Circle The Wagons Ahead of High Risk NFP

MBS Recap Matthew Graham | 3:39 PM

The consensus for tomorrow's NFP (nonfarm payrolls, the principal component of the big jobs report) is 110k--not much of a downgrade from last month's 139k. The bond market has recently been trading as if it expects to see an even lower number--a fact that's not too surprising given the preponderance of other data that suggests a weaker labor market in June. The latest in that list was today's ADP employment report which completely whiffed (-35k vs 95k f'cast). Bonds initially rallied on that news, but didn't maintain the gains, possibly due to all of the preemptive rallying already in place over the past 2 weeks, and possibly because ADP is notorious for paradoxically diverging from NFP on any given month despite broad long-term correlation. Today's weakness was minimal in the bigger picture and could just as easily be viewed as part of a 2-day process of circling the wagons (pausing and modestly correcting a prevailing trend on the eve of high-consequence data).

#### Market Movement Recap

- 08:27 AM slightly weaker overnight but erasing losses after ADP data--at least in the shorter end of the yield curve. MBS now unchanged. 10yr up 4bps at 4.279, but 2yr is down 1.7bps.
- 09:15 AM Back down to weaker levels. MBS down 5 ticks (.16) and 10yr up 5.3bps at 4.292
- 12:46 PM Holding at 5 ticks (.16) weaker in MBS. 10yr now up 6.4bps at 4.303
- 03:10 PM Off the weakest levels in Treasuries with 10yr now up only 4.8bps at 4.288. MBS down an eighth.

#### Lock / Float Considerations

The past two trading sessions have effectively circled the wagons on the trail that has led 10yr yields from 4.4+ on lune 20th to 4.2 vesterday morning. Even after accounting for the modest correction © MBS Live, LLC. All rights reserved. This newsletter is a service of MBS Live. there's still some asymmetric risk heading into Thursday's jobs report. Specifically, a purely as-expected result would still run the risk of pushing rates higher, all other things being equal. Either way, this is a high-consequence installment of the jobs report, with plenty of potential for a reaction in either direction.