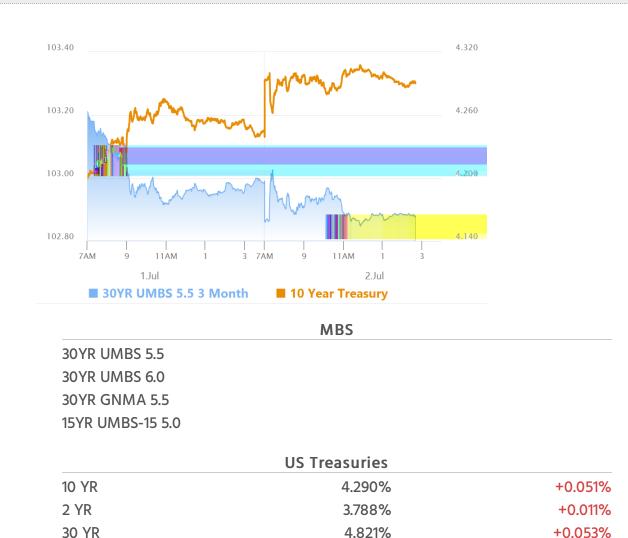

#### **Market Movement Recap**

- 08:27 AM slightly weaker overnight but erasing losses after ADP data--at least in the shorter end of the yield curve. MBS now unchanged. 10yr up 4bps at 4.279, but 2yr is down 1.7bps.
- 09:15 AM Back down to weaker levels. MBS down 5 ticks (.16) and 10yr up 5.3bps at 4.292
- 12:46 PM Holding at 5 ticks (.16) weaker in MBS. 10yr now up 6.4bps at 4.303
- 03:10 PM Off the weakest levels in Treasuries with 10yr now up only 4.8bps at 4.288. MBS down an eighth.

#### Lock / Float Considerations

The past two trading sessions have effectively circled the wagons on the trail that has led 10yr yields from 4.4+ on June 20th to 4.2 yesterday morning. Even after accounting for the modest correction, there's still some asymmetric risk heading into Thursday's jobs report. Specifically, a purely as-expected result would still run the risk of pushing rates higher, all other things being equal. Either way, this is a high-consequence installment of the jobs report, with plenty of potential for a reaction in either direction.