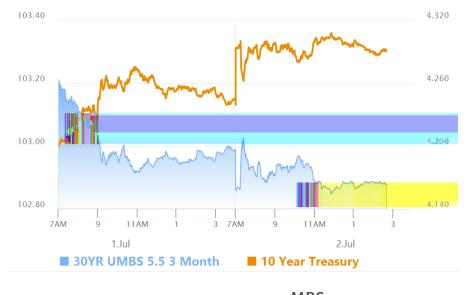

#### Market Movement Recap

- 08:27 AM slightly weaker overnight but erasing losses after ADP data--at least in the shorter end of the yield curve. MBS now unchanged. 10yr up 4bps at 4.279, but 2yr is down 1.7bps.
- 09:15 AM Back down to weaker levels. MBS down 5 ticks (.16) and 10yr up 5.3bps at 4.292
- 12:46 PM Holding at 5 ticks (.16) weaker in MBS. 10yr now up 6.4bps at 4.303
- 03:10 PM Off the weakest levels in Treasuries with 10yr now up only 4.8bps at 4.288. MBS down an eighth.