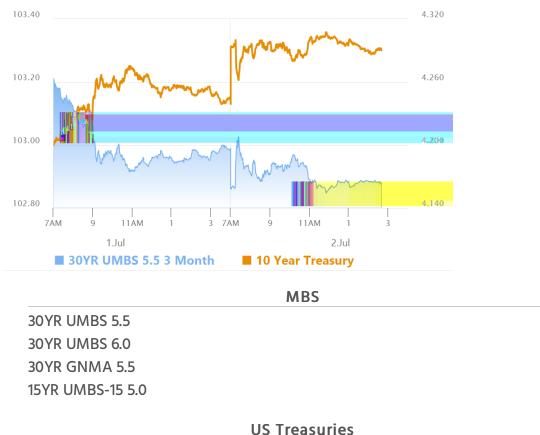

#### **Market Movement Recap**

- 08:27 AM slightly weaker overnight but erasing losses after ADP data--at least in the shorter end of the yield curve. MBS now unchanged. 10yr up 4bps at 4.279, but 2yr is down 1.7bps.
- 09:15 AM Back down to weaker levels. MBS down 5 ticks (.16) and 10yr up 5.3bps at 4.292
- 12:46 PM Holding at 5 ticks (.16) weaker in MBS. 10yr now up 6.4bps at 4.303
- 03:10 PM Off the weakest levels in Treasuries with 10yr now up only 4.8bps at 4.288. MBS down an eighth.