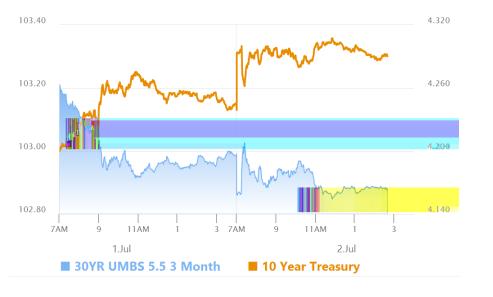

#### **Market Movement Recap**

- 08:27 AM slightly weaker overnight but erasing losses after ADP data--at least in the shorter end of the yield curve. MBS now unchanged. 10yr up 4bps at 4.279, but 2yr is down 1.7bps.
- 09:15 AM Back down to weaker levels. MBS down 5 ticks (.16) and 10yr up 5.3bps at 4.292
- 12:46 PM Holding at 5 ticks (.16) weaker in MBS. 10yr now up 6.4bps at 4.303
- 03:10 PM Off the weakest levels in Treasuries with 10yr now up only 4.8bps at 4.288. MBS down an eighth.

#### Lock / Float Considerations

- The past two trading sessions have effectively circled the wagons on the trail that has led 10yr yields from 4.4+ on June 20th to 4.2 yesterday morning. Even after accounting for the modest correction, there's still some asymmetric risk heading into Thursday's jobs report. Specifically, a purely as-expected result would still run the risk of pushing rates higher, all other things being equal. Either way, this is a high-consequence installment of the jobs report, with plenty of potential for a reaction in either direction.