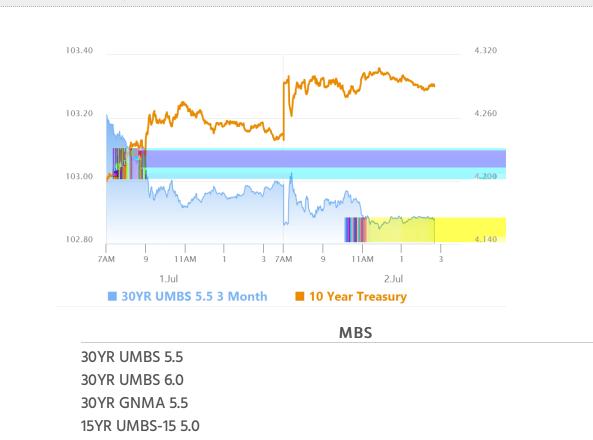

#### Market Movement Recap

- 08:27 AM slightly weaker overnight but erasing losses after ADP data--at least in the shorter end of the yield curve. MBS now unchanged. 10yr up 4bps at 4.279, but 2yr is down 1.7bps.
- 09:15 AM Back down to weaker levels. MBS down 5 ticks (.16) and 10yr up 5.3bps at 4.292
- 12:46 PM Holding at 5 ticks (.16) weaker in MBS. 10yr now up 6.4bps at 4.303
- 03:10 PM Off the weakest levels in Treasuries with 10yr now up only 4.8bps at 4.288. MBS down an eighth.

#### Lock / Float Considerations

The past two trading sessions have effectively circled the wagons on the trail that has led 10yr yields © MBS Live, LLC. All rights reserved. This newsletter is a service of MBS Live. from 4.4+ on June 20th to 4.2 yesterday morning. Even after accounting for the modest correction, there's still some asymmetric risk heading into Thursday's jobs report. Specifically, a purely as-expected result would still run the risk of pushing rates higher, all other things being equal. Either way, this is a high-consequence installment of the jobs report, with plenty of potential for a reaction in either direction.