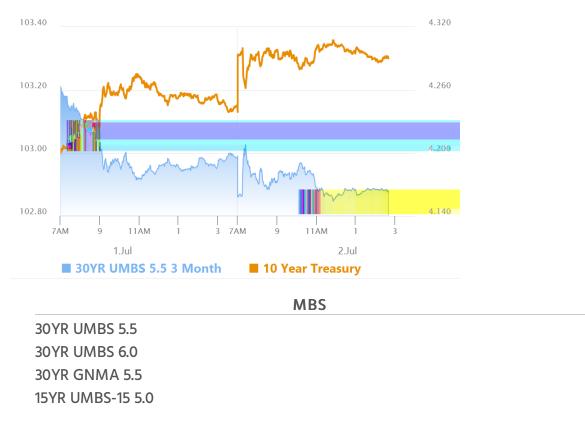

### Bonds Circle The Wagons Ahead of High Risk NFP

MBS Recap Matthew Graham | 3:39 PM

The consensus for tomorrow's NFP (nonfarm payrolls, the principal component of the big jobs report) is 110k--not much of a downgrade from last month's 139k. The bond market has recently been trading as if it expects to see an even lower number--a fact that's not too surprising given the preponderance of other data that suggests a weaker labor market in June. The latest in that list was today's ADP employment report which completely whiffed (-35k vs 95k f'cast). Bonds initially rallied on that news, but didn't maintain the gains, possibly due to all of the preemptive rallying already in place over the past 2 weeks, and possibly because ADP is notorious for paradoxically diverging from NFP on any given month despite broad long-term correlation. Today's weakness was minimal in the bigger picture and could just as easily be viewed as part of a 2-day process of circling the wagons (pausing and modestly correcting a prevailing trend on the eve of high-consequence data).

#### Update

8:23 AM Bonds Erasing Overnight Losses After Sharply Weaker ADP

#### **MBS Morning**

9:54 AM Bonds Think About Rallying on ADP Data, But Already Getting Cold Feet

3:14 PM

#### Econ Data / Events

- • ADP Employment
  - -33k vs 95k f'cast, 29k prev

#### Market Movement Recap

- 08:27 AM slightly weaker overnight but erasing losses after ADP data--at least in the shorter end of the yield curve. MBS now unchanged. 10yr up 4bps at 4.279, but 2yr is down 1.7bps.
- 09:15 AM Back down to weaker levels. MBS down 5 ticks (.16) and 10yr up 5.3bps at 4.292
- 12:46 PM Holding at 5 ticks (.16) weaker in MBS. 10yr now up 6.4bps at 4.303
- 03:10 PM Off the weakest levels in Treasuries with 10yr now up only 4.8bps at 4.288. MBS down an eighth.

#### Lock / Float Considerations

The past two trading sessions have effectively circled the wagons on the trail that has led 10yr yields from 4.4+ on June 20th to 4.2 yesterday morning. Even after accounting for the modest correction, there's still some asymmetric risk heading into Thursday's jobs report. Specifically, a purely as-expected result would still run the risk of pushing rates higher, all other things being equal. Either way, this is a high-consequence installment of the jobs report, with plenty of potential for a reaction in either direction.