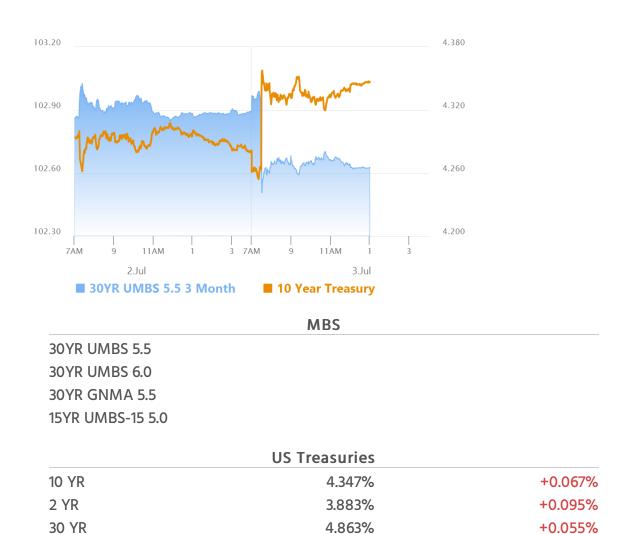

# **Big Market Reaction but Mortgages Outperform**

MBS Recap Matthew Graham | 3:25 PM

Today's jobs report would have been bad for rates if it was even in line with expectations. After it came out stronger than expected (especially in terms of the unemployment rate at 4.1 vs 4.3 f'cast), it was off to the races for bond sellers. The short end of the yield curve has the most in common with Fed rate expectations, so it took the most damage, but MBS fared far better. Perhaps that has something to do with the government not issuing MBS to fund the just-passed spending bill or perhaps it is a nod to next week's uncertain levels of demand for the scheduled Treasury auctions. Either way, we won't complain. Friday is closed for the holiday, and next week may as well be a holiday because everyone's waiting for July 15th CPI.

#### Market Movement Recap

- 09:14 AM Sharply weaker after jobs data, but recovering somewhat. MBS down an eighth of a point and 10yr up 5bps at 4.33
- 02:24 PM Very flat after AM sell-off, and now closed for the day. MBS down 6 ticks (.19) and 10yr up 6.7bps at 4.347

## Lock / Float Considerations

Asymmetric risk was the right call heading into Thursday's jobs report. It didn't take a big beat to prompt a big sell-off. 10yr yields of 4.34% are right in line with the lower end of the range that was in place until June 24th. This may lessen the urge of the market to follow through on Monday, but follow-through is always a risk after a big NEP-driven move. All that having been said, the coming week is

more of a placeholder ahead of the July 15th CPI data. From a pure strategy standpoint, the fact that rates didn't rise any more than they did on jobs report day presents a compelling lock opportunity for both risk tolerant and risk averse clients (something we almost never say).