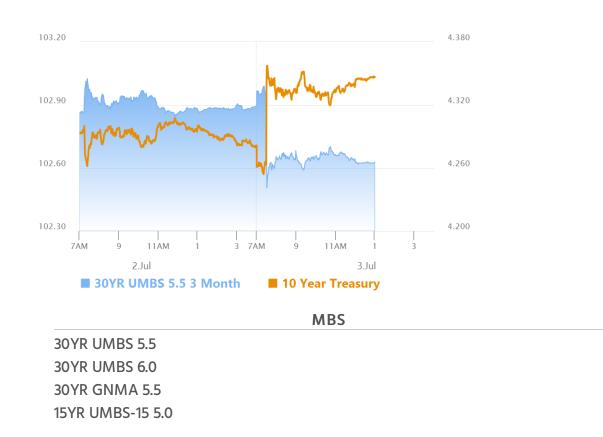

### 8:33 AM Bonds Selling Off After Stronger NFP

#### **MBS Morning**

10:23 AM Jobs Report Comes in Stronger. Bonds React Logically

3:14 PM

#### Econ Data / Events

- • Nonfarm Payrolls
  - 147k vs 110k f'cast, 139k prev
  - Unemployment rate
    - 4.1 vs 4.3 f'cast, 4.2 prev

#### Market Movement Recap

- 09:14 AM Sharply weaker after jobs data, but recovering somewhat. MBS down an eighth of a point and 10yr up 5bps at 4.33
- 02:24 PM Very flat after AM sell-off, and now closed for the day. MBS down 6 ticks (.19) and 10yr up 6.7bps at 4.347