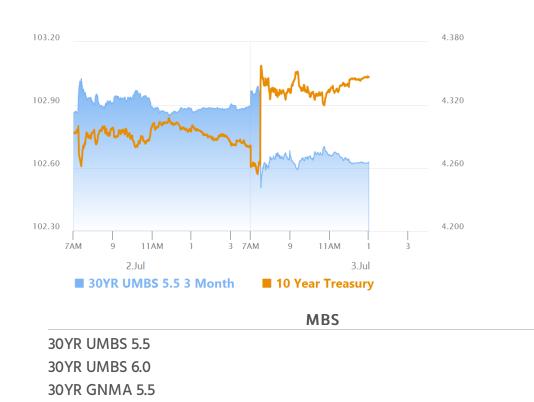

# **Big Market Reaction but Mortgages Outperform**

MBS Recap Matthew Graham | 3:25 PM

Today's jobs report would have been bad for rates if it was even in line with expectations. After it came out stronger than expected (especially in terms of the unemployment rate at 4.1 vs 4.3 f'cast), it was off to the races for bond sellers. The short end of the yield curve has the most in common with Fed rate expectations, so it took the most damage, but MBS fared far better. Perhaps that has something to do with the government not issuing MBS to fund the just-passed spending bill or perhaps it is a nod to next week's uncertain levels of demand for the scheduled Treasury auctions. Either way, we won't complain. Friday is closed for the holiday, and next week may as well be a holiday because everyone's waiting for July 15th CPI.

#### 8:33 AM Bonds Selling Off After Stronger NFP

#### **MBS Morning**

10:23 AM Jobs Report Comes in Stronger. Bonds React Logically

3:14 PM

### Market Movement Recap

- 09:14 AM Sharply weaker after jobs data, but recovering somewhat. MBS down an eighth of a point and 10yr up 5bps at 4.33
- 02:24 PM Very flat after AM sell-off, and now closed for the day. MBS down 6 ticks (.19) and 10yr up 6.7bps at 4.347