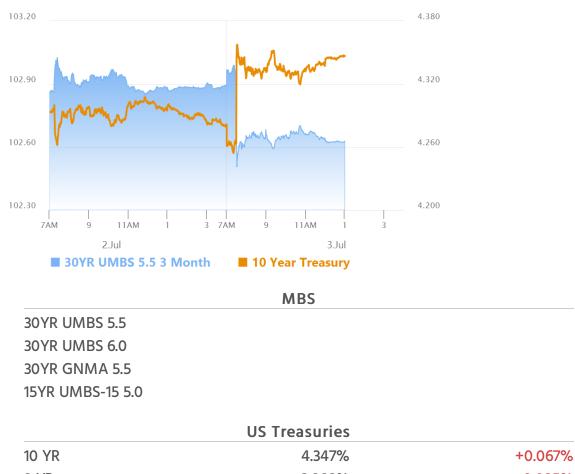

#### **MBS Morning**

10:23 AM Jobs Report Comes in Stronger. Bonds React Logically

3:14 PM

Econ Data / Events

- • Nonfarm Payrolls
  - 147k vs 110k f'cast, 139k prev
  - Unemployment rate
    - 4.1 vs 4.3 f'cast, 4.2 prev
  - ISM Services
    - 50.8 vs 50.5 f'cast, 49.9 prev
    - prices: 67.5 vs 67.7 prev
    - employment: 47.2 vs 50.7 prev

### Market Movement Recap

- 09:14 AM Sharply weaker after jobs data, but recovering somewhat. MBS down an eighth of a point and 10yr up 5bps at 4.33
- 02:24 PM Very flat after AM sell-off, and now closed for the day. MBS down 6 ticks (.19) and 10yr up 6.7bps at 4.347

## Lock / Float Considerations

Asymmetric risk was the right call heading into Thursday's jobs report. It didn't take a big beat to prompt a big sell-off. 10yr yields of 4.34% are right in line with the lower end of the range that was in place until June 24th. This may lessen the urge of the market to follow through on Monday, but follow-through is always a risk after a big NFP-driven move. All that having been said, the coming week is more of a placeholder ahead of the July 15th CPI data. From a pure strategy standpoint, the fact that rates didn't rise any more than they did on jobs report day presents a compelling lock opportunity for