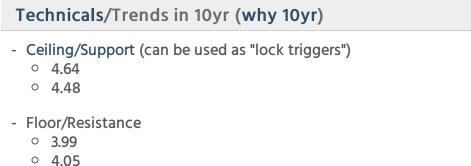

### Lock / Float Considerations

Asymmetric risk was the right call heading into Thursday's jobs report. It didn't take a big beat to prompt a big sell-off. 10yr yields of 4.34% are right in line with the lower end of the range that was in place until June 24th. This may lessen the urge of the market to follow through on Monday, but followthrough is always a risk after a big NFP-driven move. All that having been said, the coming week is more of a placeholder ahead of the July 15th CPI data. From a pure strategy standpoint, the fact that rates didn't rise any more than they did on jobs report day presents a compelling lock opportunity for both risk tolerant and risk averse clients (something we almost never say).

- · 4.12
- · 4.19
- 4.34
- 4.40