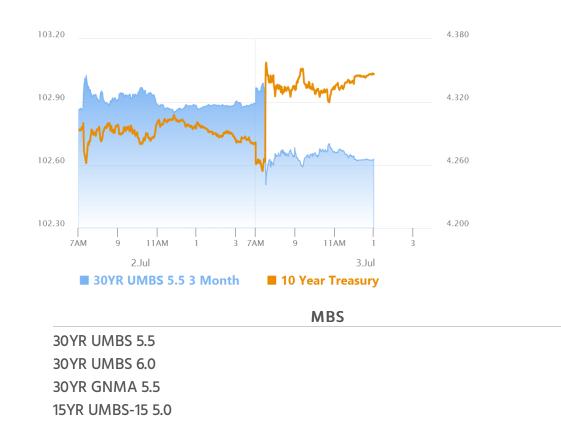

## Big Market Reaction but Mortgages Outperform

MBS Recap Matthew Graham | 3:25 PM

Today's jobs report would have been bad for rates if it was even in line with expectations. After it came out stronger than expected (especially in terms of the unemployment rate at 4.1 vs 4.3 f'cast), it was off to the races for bond sellers. The short end of the yield curve has the most in common with Fed rate expectations, so it took the most damage, but MBS fared far better. Perhaps that has something to do with the government not issuing MBS to fund the just-passed spending bill or perhaps it is a nod to next week's uncertain levels of demand for the scheduled Treasury auctions. Either way, we won't complain. Friday is closed for the holiday, and next week may as well be a holiday because everyone's waiting for July 15th CPI.

#### Market Movement Recap

- 09:14 AM Sharply weaker after jobs data, but recovering somewhat. MBS down an eighth of a point and 10yr up 5bps at 4.33
- 02:24 PM Very flat after AM sell-off, and now closed for the day. MBS down 6 ticks (.19) and 10yr up 6.7bps at 4.347