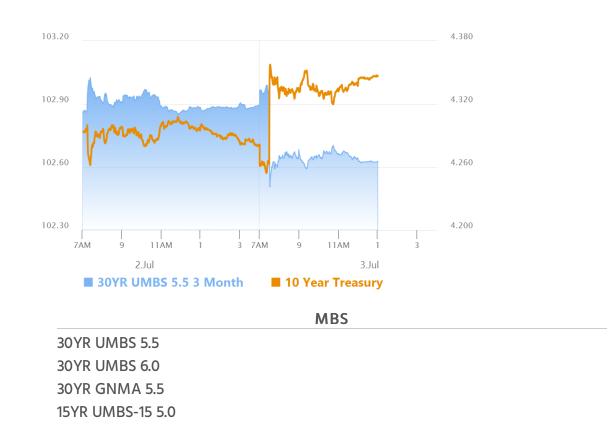

# Big Market Reaction but Mortgages Outperform

MBS Recap Matthew Graham | 3:25 PM

Today's jobs report would have been bad for rates if it was even in line with expectations. After it came out stronger than expected (especially in terms of the unemployment rate at 4.1 vs 4.3 f'cast), it was off to the races for bond sellers. The short end of the yield curve has the most in common with Fed rate expectations, so it took the most damage, but MBS fared far better. Perhaps that has something to do with the government not issuing MBS to fund the just-passed spending bill or perhaps it is a nod to next week's uncertain levels of demand for the scheduled Treasury auctions. Either way, we won't complain. Friday is closed for the holiday, and next week may as well be a holiday because everyone's waiting for July 15th CPI.

#### 8:33 AM Bonds Selling Off After Stronger NFP

#### **MBS Morning**

10:23 AM Jobs Report Comes in Stronger. Bonds React Logically

3:14 PM

#### Market Movement Recap

- 09:14 AM Sharply weaker after jobs data, but recovering somewhat. MBS down an eighth of a point and 10yr up 5bps at 4.33
- 02:24 PM Very flat after AM sell-off, and now closed for the day. MBS down 6 ticks (.19) and 10yr up 6.7bps at 4.347