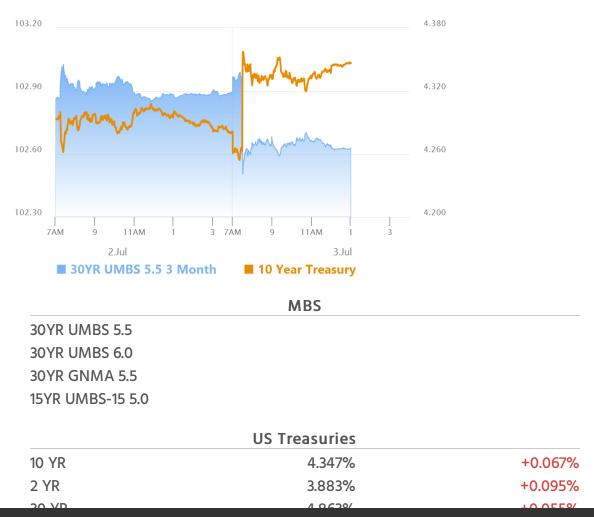

# **Big Market Reaction but Mortgages Outperform**

MBS Recap Matthew Graham | 3:25 PM

Today's jobs report would have been bad for rates if it was even in line with expectations. After it came out stronger than expected (especially in terms of the unemployment rate at 4.1 vs 4.3 f'cast), it was off to the races for bond sellers. The short end of the yield curve has the most in common with Fed rate expectations, so it took the most damage, but MBS fared far better. Perhaps that has something to do with the government not issuing MBS to fund the just-passed spending bill or perhaps it is a nod to next week's uncertain levels of demand for the scheduled Treasury auctions. Either way, we won't complain. Friday is closed for the holiday, and next week may as well be a holiday because everyone's waiting for July 15th CPI.