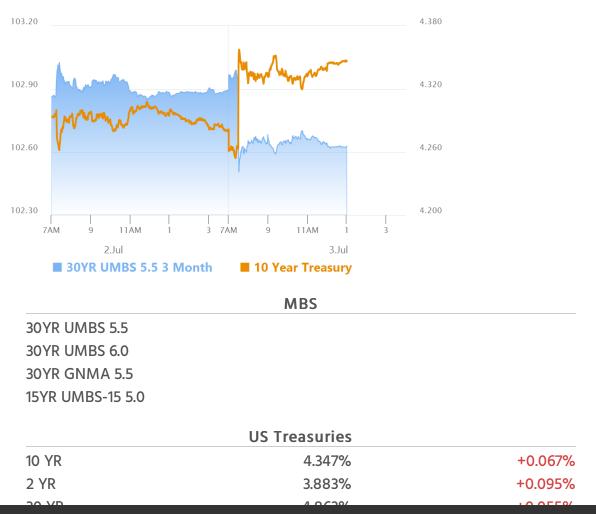

# **Big Market Reaction but Mortgages Outperform**

MBS Recap Matthew Graham | 3:25 PM

Today's jobs report would have been bad for rates if it was even in line with expectations. After it came out stronger than expected (especially in terms of the unemployment rate at 4.1 vs 4.3 f'cast), it was off to the races for bond sellers. The short end of the yield curve has the most in common with Fed rate expectations, so it took the most damage, but MBS fared far better. Perhaps that has something to do with the government not issuing MBS to fund the just-passed spending bill or perhaps it is a nod to next week's uncertain levels of demand for the scheduled Treasury auctions. Either way, we won't complain. Friday is closed for the holiday, and next week may as well be a holiday because everyone's waiting for July 15th CPI.

#### 8:33 AM Bonds Selling Off After Stronger NFP

#### **MBS Morning**

10:23 AM Jobs Report Comes in Stronger. Bonds React Logically

### **Market Movement Recap**

- 09:14 AM Sharply weaker after jobs data, but recovering somewhat. MBS down an eighth of a point and 10yr up 5bps at 4.33
- 02:24 PM Very flat after AM sell-off, and now closed for the day. MBS down 6 ticks (.19) and 10yr up 6.7bps at 4.347