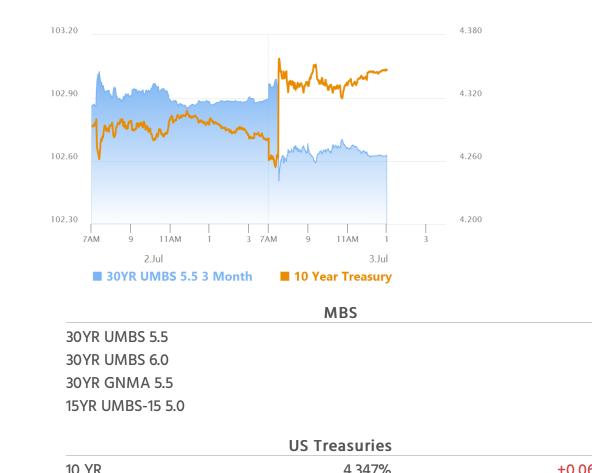

# **Big Market Reaction but Mortgages Outperform**

MBS Recap Matthew Graham | 3:25 PM

Today's jobs report would have been bad for rates if it was even in line with expectations. After it came out stronger than expected (especially in terms of the unemployment rate at 4.1 vs 4.3 f'cast), it was off to the races for bond sellers. The short end of the yield curve has the most in common with Fed rate expectations, so it took the most damage, but MBS fared far better. Perhaps that has something to do with the government not issuing MBS to fund the just-passed spending bill or perhaps it is a nod to next week's uncertain levels of demand for the scheduled Treasury auctions. Either way, we won't complain. Friday is closed for the holiday, and next week may as well be a holiday because everyone's waiting for July 15th CPI.

#### 8:33 AM Bonds Selling Off After Stronger NFP

#### **MBS Morning**

10:23 AM Jobs Report Comes in Stronger. Bonds React Logically

### Market Movement Recap

- 09:14 AM Sharply weaker after jobs data, but recovering somewhat. MBS down an eighth of a point and 10yr up 5bps at 4.33
- 02:24 PM Very flat after AM sell-off, and now closed for the day. MBS down 6 ticks (.19) and 10yr up 6.7bps at 4.347

# Lock / Float Considerations

Asymmetric risk was the right call heading into Thursday's jobs report. It didn't take a big beat to prompt a big sell-off. 10yr yields of 4.34% are right in line with the lower end of the range that was in

place until June 24th. This may lessen the urge of the market to follow through on Monday, but followthrough is always a risk after a big NFP-driven move. All that having been said, the coming week is more of a placeholder ahead of the July 15th CPI data. From a pure strategy standpoint, the fact that rates didn't rise any more than they did on jobs report day presents a compelling lock opportunity for both risk tolerant and risk averse clients (something we almost never say).