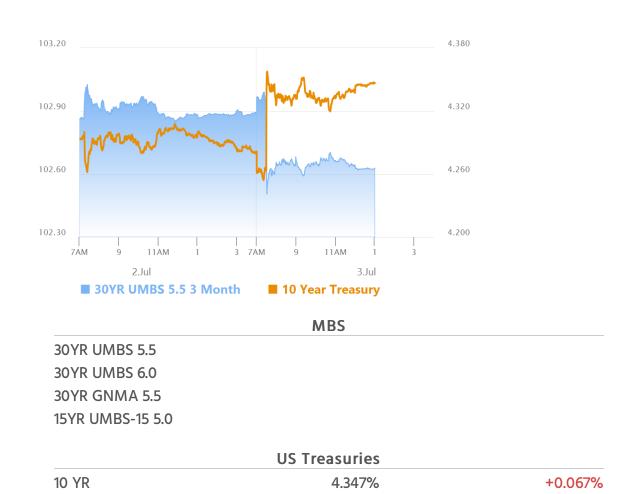

## **Big Market Reaction but Mortgages Outperform**

MBS Recap Matthew Graham | 3:25 PM

Today's jobs report would have been bad for rates if it was even in line with expectations. After it came out stronger than expected (especially in terms of the unemployment rate at 4.1 vs 4.3 f'cast), it was off to the races for bond sellers. The short end of the yield curve has the most in common with Fed rate expectations, so it took the most damage, but MBS fared far better. Perhaps that has something to do with the government not issuing MBS to fund the just-passed spending bill or perhaps it is a nod to next week's uncertain levels of demand for the scheduled Treasury auctions. Either way, we won't complain. Friday is closed for the holiday, and next week may as well be a holiday because everyone's waiting for July 15th CPI.

#### 8:33 AM Bonds Selling Off After Stronger NFP

#### **MBS Morning**

10:23 AM Jobs Report Comes in Stronger. Bonds React Logically

3:14 PM

#### Market Movement Recap

- 09:14 AM Sharply weaker after jobs data, but recovering somewhat. MBS down an eighth of a point and 10yr up 5bps at 4.33
- 02:24 PM Very flat after AM sell-off, and now closed for the day. MBS down 6 ticks (.19) and 10yr up 6.7bps at 4.347