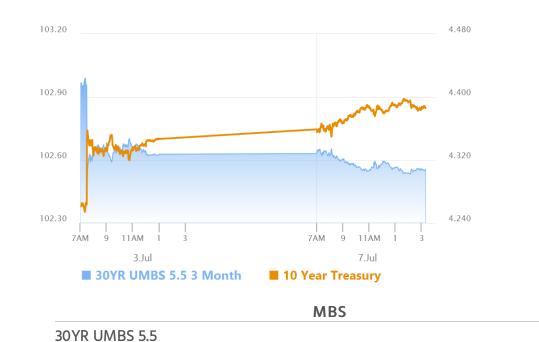

# **Correction Continues Despite Tariff Announcements**

MBS Recap Matthew Graham | 4:18 PM

Bonds were moderately weaker to start the day and continued losing ground in the AM hours. Just after noon, new tariff announcements caused a surge of selling in stocks. There was initially some buying in bonds, but not much, and not for long. Tariffs are a double-edge sword for bonds, as we've seen on several occasions over the past few months and today's version was well balanced, ultimately leaving 10yr yields at similar levels before and after the news. Today's weakness adds to the multi-day correction that began last Wednesday and accelerated after Thursday's jobs report. Bond buyers may remain hesitant until getting through more of this week's Treasury auction cycle.

#### Market Movement Recap

- 09:57 AM Modestly weaker overnight with MBS down less than an eighth and 10yr up 2bps at 4.367
- 11:09 AM Steady weakness continues. MBS now down 5 ticks (.16) and 10yr up 3.4bps at 4.38
- 02:16 PM Holding sideways near weakest levels in the PM hours. MBS down 5 ticks (.16) and 10yr up 4.6bps at 4.392
- 04:03 PM Still sideways near weakest levels. MBS down 6 ticks (.19) and 10yr up 4bps at 4.387