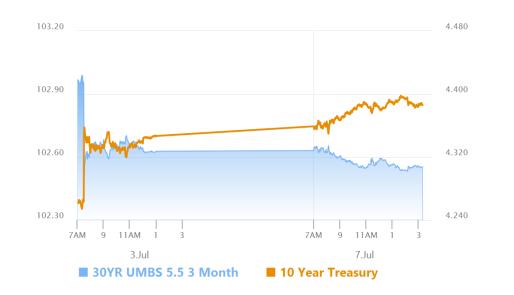

#### **MBS Morning**

10:16 AM Slow Start; Light Calendar This Week

3:26 PM

| Market Movement Recap |                                                                                                             |  |  |  |  |  |
|-----------------------|-------------------------------------------------------------------------------------------------------------|--|--|--|--|--|
| 09:57 AM              | Modestly weaker overnight with MBS down less than an eighth and 10yr up 2bps at 4.367                       |  |  |  |  |  |
| 11:09 AM              | Steady weakness continues. MBS now down 5 ticks (.16) and 10yr up 3.4bps at 4.38                            |  |  |  |  |  |
| 02:16 PM              | Holding sideways near weakest levels in the PM hours. MBS down 5 ticks (.16) and 10yr up<br>4.6bps at 4.392 |  |  |  |  |  |
| 04:03 PM              | Still sideways near weakest levels. MBS down 6 ticks (.19) and 10yr up 4bps at 4.387                        |  |  |  |  |  |

### Lock / Float Considerations

Follow-through is always a risk when a strong jobs report pushes back against a prevailing rally trend. That's what we saw at the start of the new week, but not in any extreme sense. Bonds are behaving fairly logically here. Unfortunately, there's not much on the calendar to fuel additional logical cause/effect. Bigger risks await with next week's data. The present week is more of a placeholder. The recent end of a rally trend would have us feeling a bit more defensive until this correction has clearly run its course.