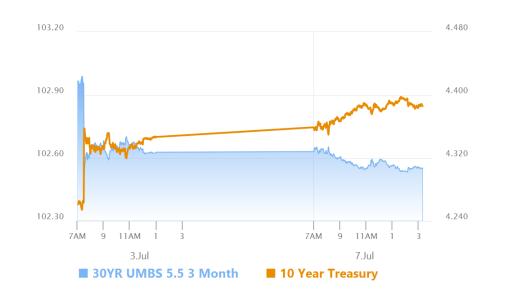

## **Correction Continues Despite Tariff Announcements**

MBS Recap Matthew Graham | 4:18 PM

Bonds were moderately weaker to start the day and continued losing ground in the AM hours. Just after noon, new tariff announcements caused a surge of selling in stocks. There was initially some buying in bonds, but not much, and not for long. Tariffs are a double-edge sword for bonds, as we've seen on several occasions over the past few months and today's version was well balanced, ultimately leaving 10yr yields at similar levels before and after the news. Today's weakness adds to the multi-day correction that began last Wednesday and accelerated after Thursday's jobs report. Bond buyers may remain hesitant until getting through more of this week's Treasury auction cycle.

#### Market Movement Recap

- 09:57 AM Modestly weaker overnight with MBS down less than an eighth and 10yr up 2bps at 4.367
- 11:09 AM Steady weakness continues. MBS now down 5 ticks (.16) and 10yr up 3.4bps at 4.38
- 02:16 PM Holding sideways near weakest levels in the PM hours. MBS down 5 ticks (.16) and 10yr up 4.6bps at 4.392
- 04:03 PM Still sideways near weakest levels. MBS down 6 ticks (.19) and 10yr up 4bps at 4.387