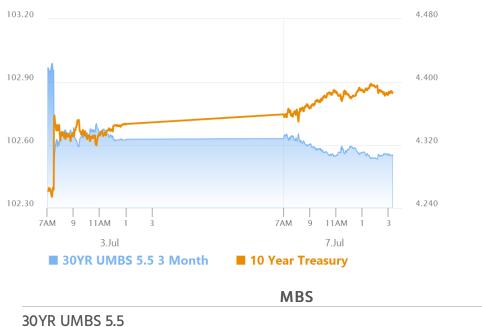

#### 3:26 PM

### **Market Movement Recap**

| 09:57 AM | Modestly weaker overnight with MBS down less than an eighth and 10yr up 2bps at 4.367 |
|----------|---------------------------------------------------------------------------------------|
|          |                                                                                       |

- 11:09 AM Steady weakness continues. MBS now down 5 ticks (.16) and 10yr up 3.4bps at 4.38
- 02:16 PM Holding sideways near weakest levels in the PM hours. MBS down 5 ticks (.16) and 10yr up 4.6bps at 4.392
- 04:03 PM Still sideways near weakest levels. MBS down 6 ticks (.19) and 10yr up 4bps at 4.387