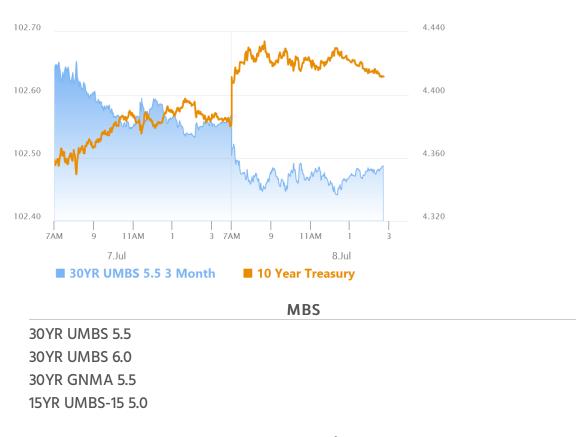

Market Movement Recap

- <sup>10:04 AM</sup> Moderately weaker overnight with some additional selling early. MBS down an eighth and 10yr up 3.8bps at 4.419
- 01:36 PM sideways all day. MBS still down an eighth and 10yr up 2.1bps at 3.877
- 03:33 PM Very slight recovery, but very low volatility. MBS down 3 ticks (.09) and 10yr up 1.3bps at 3.869