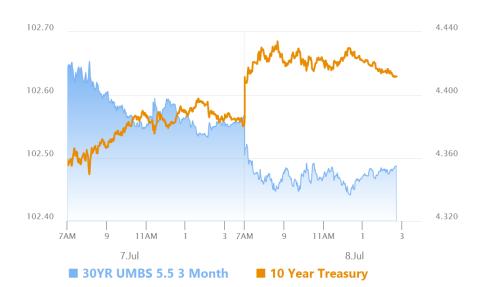

#### Market Movement Recap

- <sup>10:04 AM</sup> Moderately weaker overnight with some additional selling early. MBS down an eighth and 10yr up 3.8bps at 4.419
- 01:36 PM sideways all day. MBS still down an eighth and 10yr up 2.1bps at 3.877
- 03:33 PM Very slight recovery, but very low volatility. MBS down 3 ticks (.09) and 10yr up 1.3bps at 3.869

### Lock / Float Considerations

Follow-through is always a risk when a strong jobs report pushes back against a prevailing rally trend. That's what we saw at the start of the new week, but not in any extreme sense. Bonds are behaving fairly logically here. Unfortunately, there's not much on the calendar to fuel additional logical cause/effect. Bigger risks await with next week's data. The present week is more of a placeholder. The recent end of a rally trend would have us feeling a bit more defensive until this correction has clearly run its course.