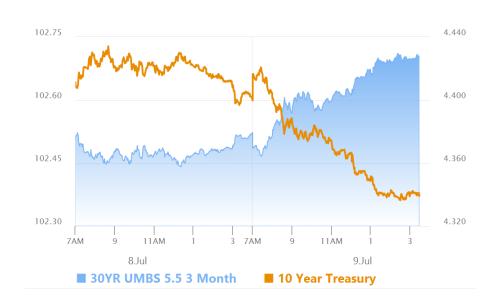

#### Market Movement Recap

- 09:38 AM Consistent buying starting right at the 8:20am CME open. 10yr now down 3 bps at 4.38 and MBS up 2 ticks (.06)
- 12:25 PM MBS at best levels, up 5 ticks (.16) and 10yr down almost 4bps at 4.371
- 01:10 PM Very decent 10yr auction and some more improvement. 10yr yield down 5bps at 4.357 and MBS up 6 ticks (.19).
- 02:11 PM Modest improvement after Fed minutes. MBS up 6 ticks (.19) and 10yr down 6.3bps at 4.343
- 04:15 PM Heading out at best levels with MBS up almost a quarter point and 10yr down 6.5bps at 4.341