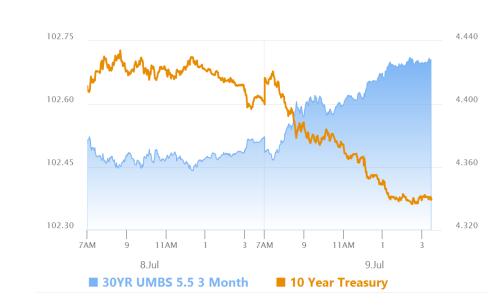

### Correction to the Correction. Will it Last?

MBS Recap Matthew Graham | 4:27 PM

Hindsight is 20/20 and foresight may have been close enough this week given the classic correction to June's rally giving way to a classic correction of that correction as early as Tuesday afternoon. It wasn't really until Wednesday that bond traders really showed their cards, buying early and often--well in advance of the afternoon's 10yr Treasury auction or Fed Minutes. In fact, it's not clear that either of those events were necessary to today's victory although the auction certainly had a more measurable impact. Data remains scarce on Thursday and foresight gets cloudy again. In other words, anything that was remotely foreseeable has now run its course as we wait to see how narrow the likely-sideways range will be between now and next week's CPI data.

#### Market Movement Recap

- 09:38 AM Consistent buying starting right at the 8:20am CME open. 10yr now down 3 bps at 4.38 and MBS up 2 ticks (.06)
- 12:25 PM MBS at best levels, up 5 ticks (.16) and 10yr down almost 4bps at 4.371
- 01:10 PM Very decent 10yr auction and some more improvement. 10yr yield down 5bps at 4.357 and MBS up 6 ticks (.19).
- 02:11 PM Modest improvement after Fed minutes. MBS up 6 ticks (.19) and 10yr down 6.3bps at 4.343
- 04:15 PM Heading out at best levels with MBS up almost a quarter point and 10yr down 6.5bps at 4.341