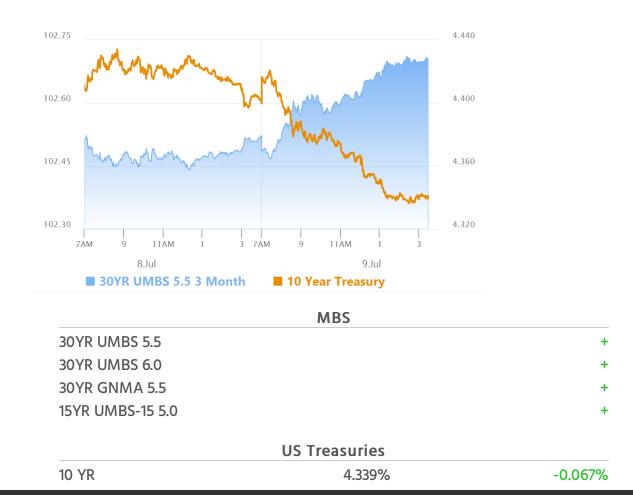

## Correction to the Correction. Will it Last?

MBS Recap Matthew Graham | 4:27 PM

Hindsight is 20/20 and foresight may have been close enough this week given the classic correction to June's rally giving way to a classic correction of that correction as early as Tuesday afternoon. It wasn't really until Wednesday that bond traders really showed their cards, buying early and often--well in advance of the afternoon's 10yr Treasury auction or Fed Minutes. In fact, it's not clear that either of those events were necessary to today's victory although the auction certainly had a more measurable impact. Data remains scarce on Thursday and foresight gets cloudy again. In other words, anything that was remotely foreseeable has now run its course as we wait to see how narrow the likely-sideways range will be between now and next week's CPI data.

#### Market Movement Recap

<sup>09:38</sup> AM Consistent buying starting right at the 8:20am CME open. 10yr now down 3 bps at 4.38 and MBS up 2 ticks (.06)

- 12:25 PM MBS at best levels, up 5 ticks (.16) and 10yr down almost 4bps at 4.371
- 01:10 PM Very decent 10yr auction and some more improvement. 10yr yield down 5bps at 4.357 and MBS up 6 ticks (.19).
- 02:11 PM Modest improvement after Fed minutes. MBS up 6 ticks (.19) and 10yr down 6.3bps at 4.343
- 04:15 PM Heading out at best levels with MBS up almost a quarter point and 10yr down 6.5bps at 4.341