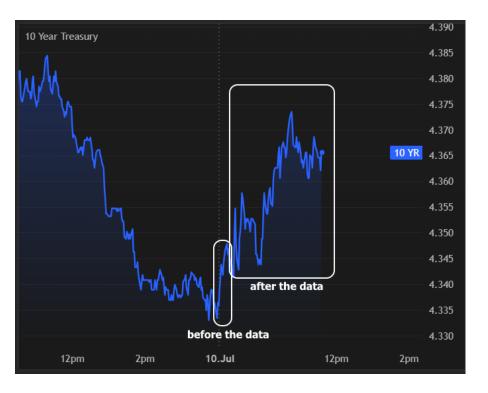

## The Day Ahead: Week's Only Relevant Data is Not Bond-Friendly

You would be hard pressed to find a week with less to offer in terms of scheduled economic data. In fact, it's not an overstatement to say that regular old weekly jobless claims data was the only relevant report of the week. Unfortunately for fans of low rates, it's not showing any signs of cracks in the labor market (227k vs 235k f'cast). Continuing Claims, while still elevated, also managed to remain below the longer term highs from 3 weeks ago. There hasn't been a huge reaction in the bond market, but perhaps enough to say that we're now in modestly weaker territory instead of being closer to unchanged.