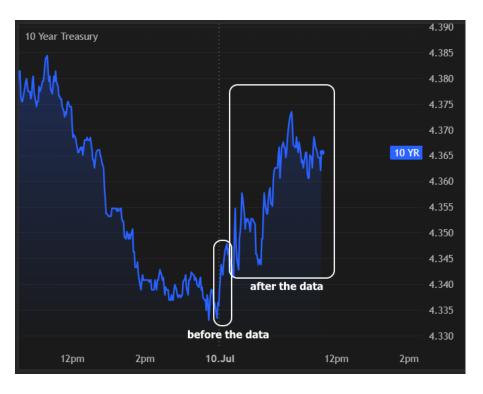

## The Day Ahead: Week's Only Relevant Data is Not Bond-Friendly

You would be hard pressed to find a week with less to offer in terms of scheduled economic data. In fact, it's not an overstatement to say that regular old weekly jobless claims data was the only relevant report of the week. Unfortunately for fans of low rates, it's not showing any signs of cracks in the labor market (227k vs 235k f'cast). Continuing Claims, while still elevated, also managed to remain below the longer term highs from 3 weeks ago. There hasn't been a huge reaction in the bond market, but perhaps enough to say that we're now in modestly weaker territory instead of being closer to unchanged.