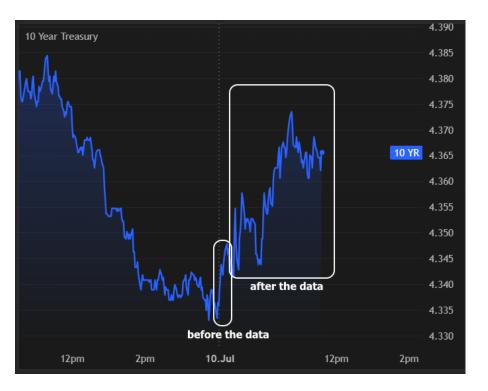

## The Day Ahead: Week's Only Relevant Data is Not Bond-Friendly

You would be hard pressed to find a week with less to offer in terms of scheduled economic data. In fact, it's not an overstatement to say that regular old weekly jobless claims data was the only relevant report of the week. Unfortunately for fans of low rates, it's not showing any signs of cracks in the labor market (227k vs 235k f'cast). Continuing Claims, while still elevated, also managed to remain below the longer term highs from 3 weeks ago. There hasn't been a huge reaction in the bond market, but perhaps enough to say that we're now in modestly weaker territory instead of being closer to unchanged.