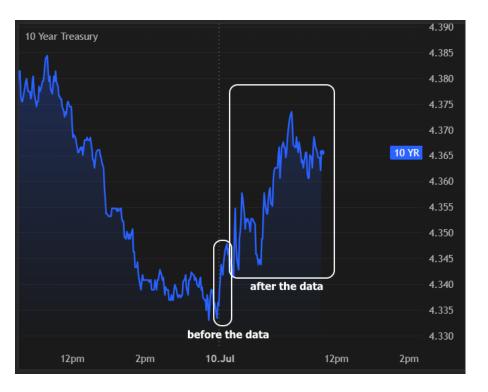

## The Day Ahead: Week's Only Relevant Data is Not Bond-Friendly

You would be hard pressed to find a week with less to offer in terms of scheduled economic data. In fact, it's not an overstatement to say that regular old weekly jobless claims data was the only relevant report of the week. Unfortunately for fans of low rates, it's not showing any signs of cracks in the labor market (227k vs 235k f'cast). Continuing Claims, while still elevated, also managed to remain below the longer term highs from 3 weeks ago. There hasn't been a huge reaction in the bond market, but perhaps enough to say that we're now in modestly weaker territory instead of being closer to unchanged.