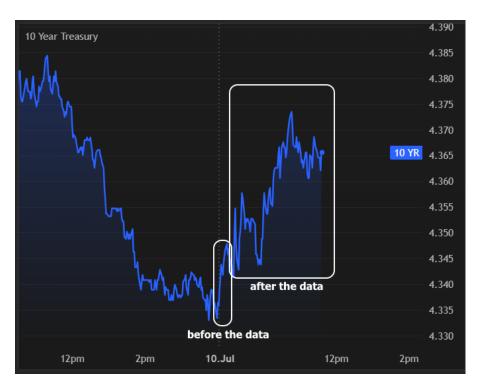

## The Day Ahead: Week's Only Relevant Data is Not Bond-Friendly

You would be hard pressed to find a week with less to offer in terms of scheduled economic data. In fact, it's not an overstatement to say that regular old weekly jobless claims data was the only relevant report of the week. Unfortunately for fans of low rates, it's not showing any signs of cracks in the labor market (227k vs 235k f'cast). Continuing Claims, while still elevated, also managed to remain below the longer term highs from 3 weeks ago. There hasn't been a huge reaction in the bond market, but perhaps enough to say that we're now in modestly weaker territory instead of being closer to unchanged.