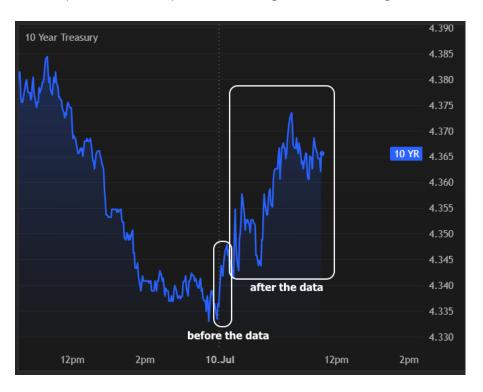

## The Day Ahead: Week's Only Relevant Data is Not Bond-Friendly

You would be hard pressed to find a week with less to offer in terms of scheduled economic data. In fact, it's not an overstatement to say that regular old weekly jobless claims data was the only relevant report of the week. Unfortunately for fans of low rates, it's not showing any signs of cracks in the labor market (227k vs 235k f'cast). Continuing Claims, while still elevated, also managed to remain below the longer term highs from 3 weeks ago. There hasn't been a huge reaction in the bond market, but perhaps enough to say that we're now in modestly weaker territory instead of being closer to unchanged.