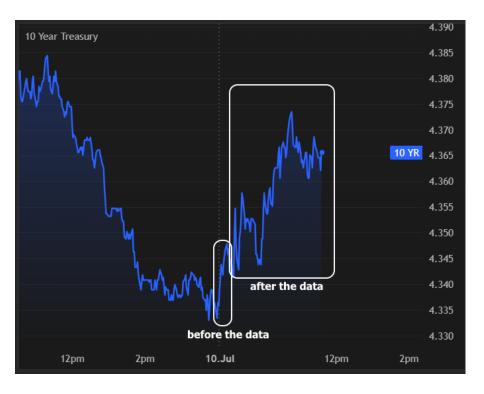

## The Day Ahead: Week's Only Relevant Data is Not Bond-Friendly

You would be hard pressed to find a week with less to offer in terms of scheduled economic data. In fact, it's not an overstatement to say that regular old weekly jobless claims data was the only relevant report of the week. Unfortunately for fans of low rates, it's not showing any signs of cracks in the labor market (227k vs 235k f'cast). Continuing Claims, while still elevated, also managed to remain below the longer term highs from 3 weeks ago. There hasn't been a huge reaction in the bond market, but perhaps enough to say that we're now in modestly weaker territory instead of being closer to unchanged.