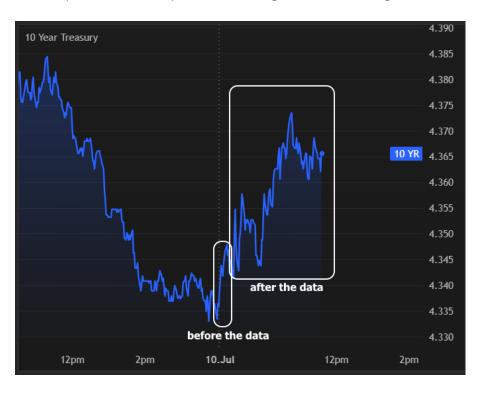

## The Day Ahead: Week's Only Relevant Data is Not Bond-Friendly

You would be hard pressed to find a week with less to offer in terms of scheduled economic data. In fact, it's not an overstatement to say that regular old weekly jobless claims data was the only relevant report of the week. Unfortunately for fans of low rates, it's not showing any signs of cracks in the labor market (227k vs 235k f'cast). Continuing Claims, while still elevated, also managed to remain below the longer term highs from 3 weeks ago. There hasn't been a huge reaction in the bond market, but perhaps enough to say that we're now in modestly weaker territory instead of being closer to unchanged.