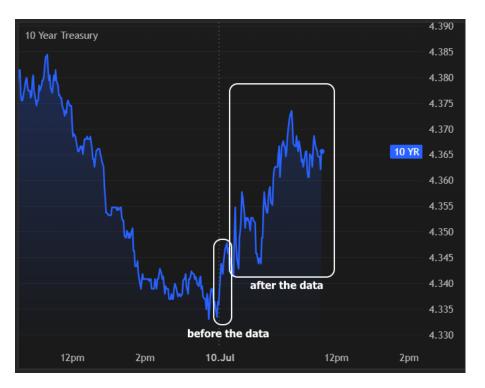

## The Day Ahead: Week's Only Relevant Data is Not Bond-Friendly

You would be hard pressed to find a week with less to offer in terms of scheduled economic data. In fact, it's not an overstatement to say that regular old weekly jobless claims data was the only relevant report of the week. Unfortunately for fans of low rates, it's not showing any signs of cracks in the labor market (227k vs 235k f'cast). Continuing Claims, while still elevated, also managed to remain below the longer term highs from 3 weeks ago. There hasn't been a huge reaction in the bond market, but perhaps enough to say that we're now in modestly weaker territory instead of being closer to unchanged.