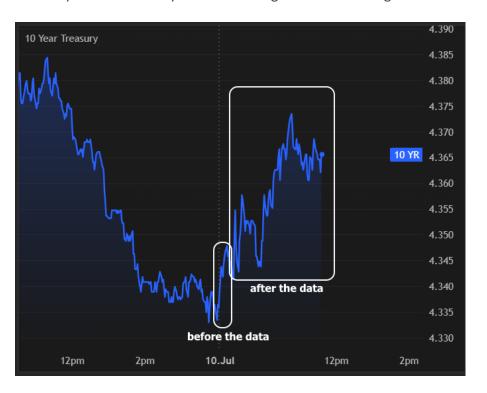

## The Day Ahead: Week's Only Relevant Data is Not Bond-Friendly

You would be hard pressed to find a week with less to offer in terms of scheduled economic data. In fact, it's not an overstatement to say that regular old weekly jobless claims data was the only relevant report of the week. Unfortunately for fans of low rates, it's not showing any signs of cracks in the labor market (227k vs 235k f'cast). Continuing Claims, while still elevated, also managed to remain below the longer term highs from 3 weeks ago. There hasn't been a huge reaction in the bond market, but perhaps enough to say that we're now in modestly weaker territory instead of being closer to unchanged.