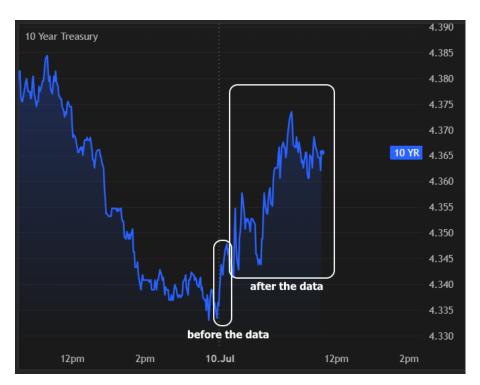

## The Day Ahead: Week's Only Relevant Data is Not Bond-Friendly

You would be hard pressed to find a week with less to offer in terms of scheduled economic data. In fact, it's not an overstatement to say that regular old weekly jobless claims data was the only relevant report of the week. Unfortunately for fans of low rates, it's not showing any signs of cracks in the labor market (227k vs 235k f'cast). Continuing Claims, while still elevated, also managed to remain below the longer term highs from 3 weeks ago. There hasn't been a huge reaction in the bond market, but perhaps enough to say that we're now in modestly weaker territory instead of being closer to unchanged.