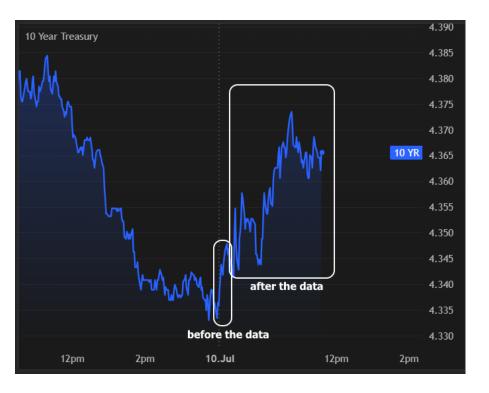

## The Day Ahead: Week's Only Relevant Data is Not Bond-Friendly

You would be hard pressed to find a week with less to offer in terms of scheduled economic data. In fact, it's not an overstatement to say that regular old weekly jobless claims data was the only relevant report of the week. Unfortunately for fans of low rates, it's not showing any signs of cracks in the labor market (227k vs 235k f'cast). Continuing Claims, while still elevated, also managed to remain below the longer term highs from 3 weeks ago. There hasn't been a huge reaction in the bond market, but perhaps enough to say that we're now in modestly weaker territory instead of being closer to unchanged.