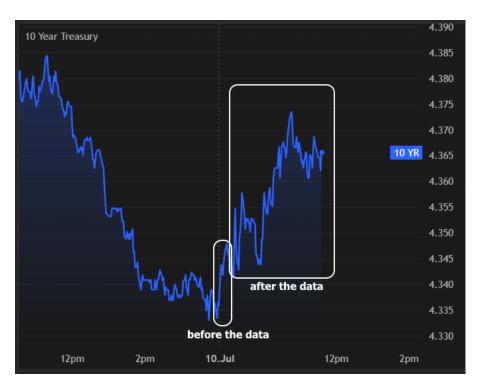

## The Day Ahead: Week's Only Relevant Data is Not Bond-Friendly

You would be hard pressed to find a week with less to offer in terms of scheduled economic data. In fact, it's not an overstatement to say that regular old weekly jobless claims data was the only relevant report of the week. Unfortunately for fans of low rates, it's not showing any signs of cracks in the labor market (227k vs 235k f'cast). Continuing Claims, while still elevated, also managed to remain below the longer term highs from 3 weeks ago. There hasn't been a huge reaction in the bond market, but perhaps enough to say that we're now in modestly weaker territory instead of being closer to unchanged.