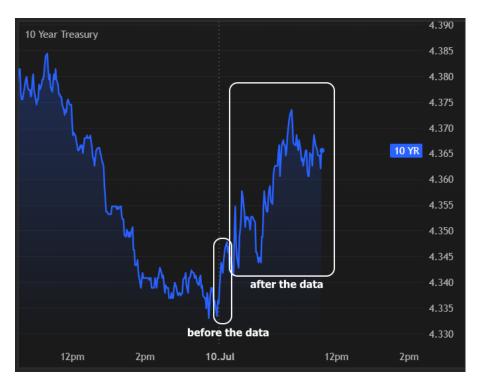

## The Day Ahead: Week's Only Relevant Data is Not Bond-Friendly

You would be hard pressed to find a week with less to offer in terms of scheduled economic data. In fact, it's not an overstatement to say that regular old weekly jobless claims data was the only relevant report of the week. Unfortunately for fans of low rates, it's not showing any signs of cracks in the labor market (227k vs 235k f'cast). Continuing Claims, while still elevated, also managed to remain below the longer term highs from 3 weeks ago. There hasn't been a huge reaction in the bond market, but perhaps enough to say that we're now in modestly weaker territory instead of being closer to unchanged.