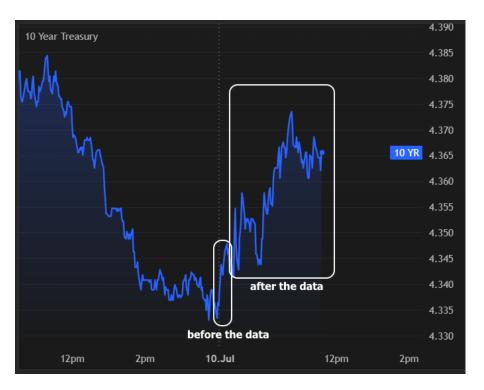

## The Day Ahead: Week's Only Relevant Data is Not Bond-Friendly

You would be hard pressed to find a week with less to offer in terms of scheduled economic data. In fact, it's not an overstatement to say that regular old weekly jobless claims data was the only relevant report of the week. Unfortunately for fans of low rates, it's not showing any signs of cracks in the labor market (227k vs 235k f'cast). Continuing Claims, while still elevated, also managed to remain below the longer term highs from 3 weeks ago. There hasn't been a huge reaction in the bond market, but perhaps enough to say that we're now in modestly weaker territory instead of being closer to unchanged.