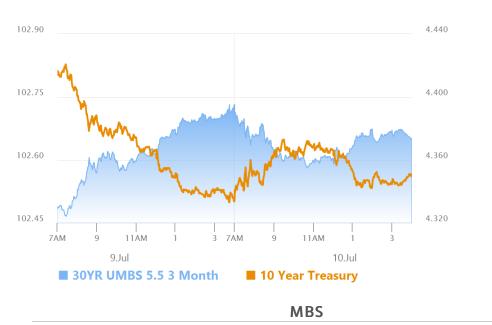

# Fed Speakers and Auction Help Bonds Hold Steady

MBS Recap Matthew Graham | 5:06 PM

Bonds technically lost a small amount of ground today, but it's just as fair to say that they're holding steady on the week. In fact, closing yields today were right in line with last Thursday's closing levels. This might not have been the case if not for today's Fed speakers--several of whom reiterated dovish messages about being able to cut sooner rather than later. Other comments reiterated the notion that tariff-driven inflation should start to show up in next week's data (further increasing the stakes for CPI). The Treasury auction wasn't especially strong, but we occasionally see bonds improve simply because the auction cycle is over for any given week. While this isn't a big move, one could argue that it also helped the afternoon mini-rally.